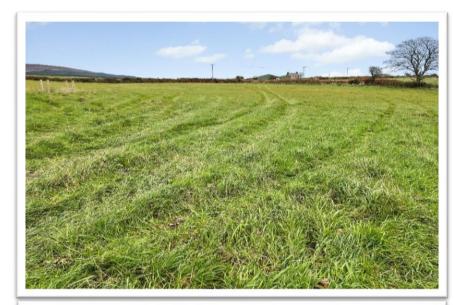

# 3.08 Acres, Ronague Road, Ballabeg

Approximately 3.08 acres of agricultural land for sale in Ballabeg. The land is presented across two fields. The top field has field number 420669 and is 3.08 acres of good grassland. The top is fenced with a mains water supply.