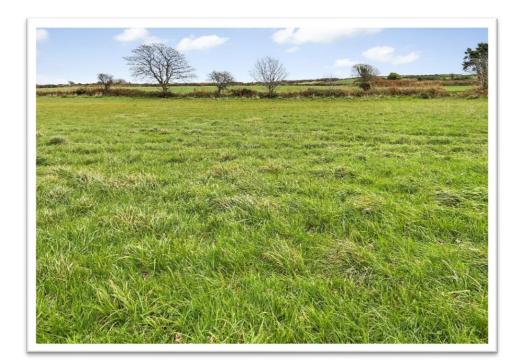

# 3.08 Acres, Ronague Road, Ballabeg

Approximately 3.08 acres of agricultural land for sale in Ballabeg. The land is presented across two fields. The top field has field number 420669 and is 3.08 acres of good grassland. The top is fenced with a mains water supply.