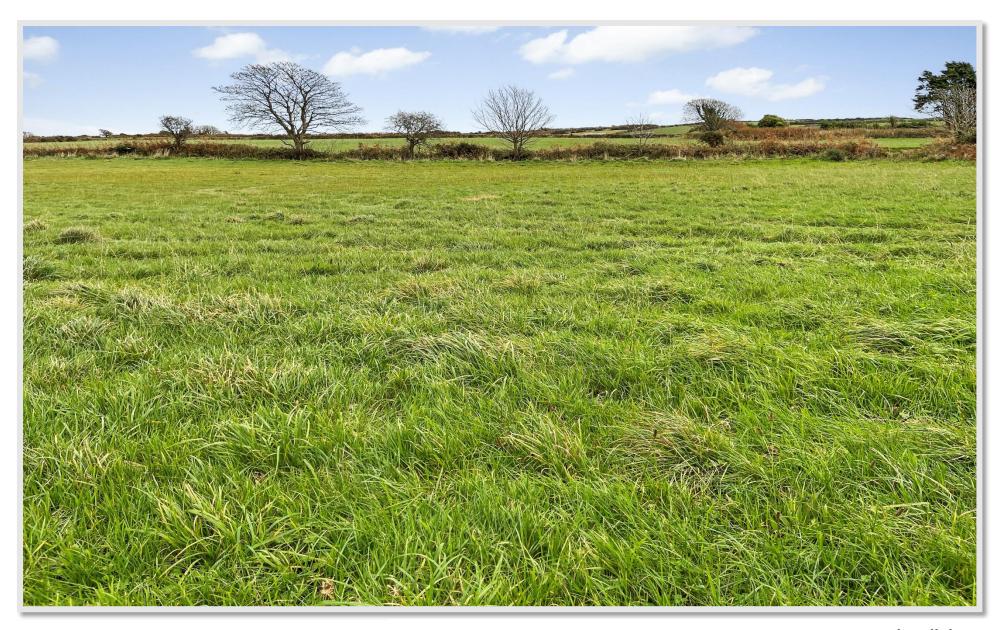

# 3.08 Acres, Ronague Road, Ballabeg

Approximately 3.08 acres of agricultural land for sale in Ballabeg. The land is presented across two fields. The top field has field number 420669 and is 3.08 acres of good grassland. The top is fenced with a mains water supply.