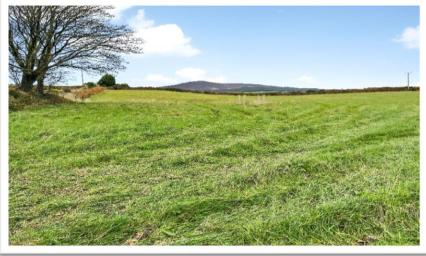

# 3.08 Acres, Ronague Road, Ballabeg

Approximately 3.08 acres of agricultural land for sale in Ballabeg. The land is presented across two fields. The top field has field number 420669 and is 3.08 acres of good grassland. The top is fenced with a mains water supply.